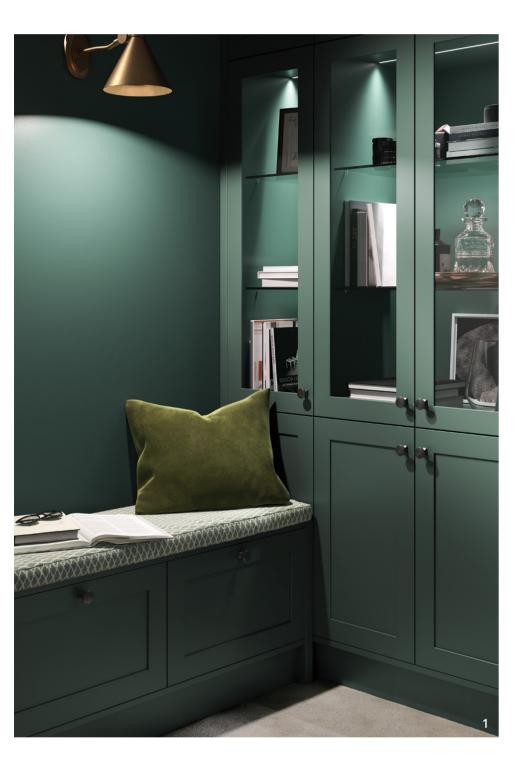

# Door selector

Whether you opt for painted or stained we have a wide selection of colours and finishes to offer, with a view to designing the ultimate kitchen.

As well as having our standard painted and stained finishes we also use specialised techniques to produce a unique range of metal paints that when used as a focal feature will set your kitchen design well apart from the rest.

#### Painted to Order PTO

We offer a selection of 30 paint colours in a variety of hues that are applicable to Aldana, Arrington, Belgravia, Clifden, Ellesmere, Florence, Georgia, Harborne, Jacobsen, Jefferson, Madison, Strada Matte, Tavola, Wakefield, Winslow and Zola Matte.

### Colour Match Service CMS

Grappenhall Kitchen Company can colour match any RAL (European Standard) or BS (British Standard) paint swatch. This service applies to Aldana, Arrington, Belgravia, Clifden, Ellesmere, Florence, Georgia, Harborne, Jacobsen, Jefferson, Madison, Strada Matte, Tavola, Wakefield, Winslow and Zola Matte.