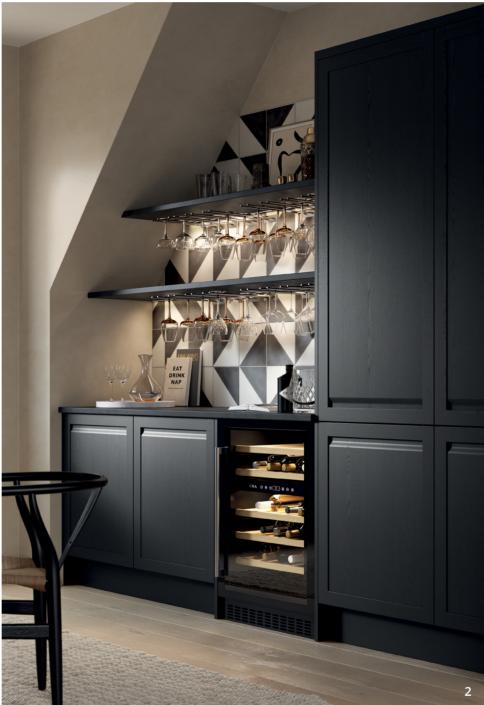

# Door selector

Whether you opt for painted or stained we have a wide selection of colours and finishes to offer, with a view to designing the ultimate kitchen.

As well as having our standard painted and stained finishes we also use specialised techniques to produce a unique range of metal paints that when used as a focal feature will set your kitchen design well apart from the rest.

#### Painted to Order PTO

We offer a selection of 30 paint colours in a variety of hues that are applicable to Aldana, Arrington, Belgravia, Clifden, Ellesmere, Florence, Georgia, Harborne, Jacobsen, Jefferson, Madison, Strada Matte, Tavola, Wakefield, Winslow and Zola Matte.

### Colour Match Service CMS

Grappenhall Kitchen Company can colour match any RAL (European Standard) or BS (British Standard) paint swatch. This service applies to Aldana, Arrington, Belgravia, Clifden, Ellesmere, Florence, Georgia, Harborne, Jacobsen, Jefferson, Madison, Strada Matte, Tavola, Wakefield, Winslow and Zola Matte.