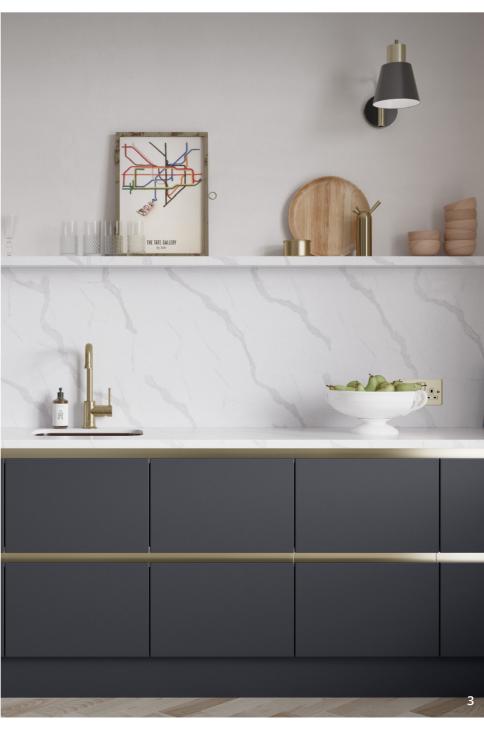

# Door selector

Whether you opt for painted or stained we have a wide selection of colours and finishes to offer, with a view to designing the ultimate kitchen.

As well as having our standard painted and stained finishes we also use specialised techniques to produce a unique range of metal paints that when used as a focal feature will set your kitchen design well apart from the rest.

#### Painted to Order PTO

We offer a selection of 30 paint colours in a variety of hues that are applicable to Aldana, Arrington, Belgravia, Clifden, Ellesmere, Florence, Georgia, Harborne, Jacobsen, Jefferson, Madison, Strada Matte, Tavola, Wakefield, Winslow and Zola Matte.

### Colour Match Service CMS

Grappenhall Kitchen Company can colour match any RAL (European Standard) or BS (British Standard) paint swatch. This service applies to Aldana, Arrington, Belgravia, Clifden, Ellesmere, Florence, Georgia, Harborne, Jacobsen, Jefferson, Madison, Strada Matte, Tavola, Wakefield, Winslow and Zola Matte.