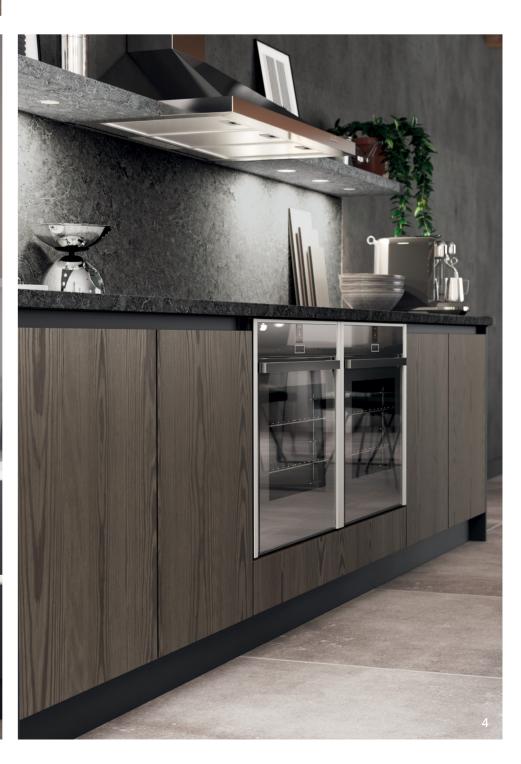

# Door selector

Whether you opt for painted or stained we have a wide selection of colours and finishes to offer, with a view to designing the ultimate kitchen.

As well as having our standard painted and stained finishes we also use specialised techniques to produce a unique range of metal paints that when used as a focal feature will set your kitchen design well apart from the rest.

#### Painted to Order PTO

We offer a selection of 30 paint colours in a variety of hues that are applicable to Aldana, Arrington, Belgravia, Clifden, Ellesmere, Florence, Georgia, Harborne, Jacobsen, Jefferson, Madison, Strada Matte, Tavola, Wakefield, Winslow and Zola Matte.

### Colour Match Service CMS

Grappenhall Kitchen Company can colour match any RAL (European Standard) or BS (British Standard) paint swatch. This service applies to Aldana, Arrington, Belgravia, Clifden, Ellesmere, Florence, Georgia, Harborne, Jacobsen, Jefferson, Madison, Strada Matte, Tavola, Wakefield, Winslow and Zola Matte.