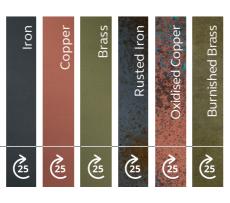

|
| Zola Gloss   | EX    | EX        | EX         | EX       | EX        | EX       |

| Foil ranges     | White | Porcelain | Ivory | Mussel | Light Grey | Cashmere | Dust Grey | Indigo | Heritage<br>Green | Graphite |  |
|-----------------|-------|-----------|-------|--------|------------|----------|-----------|--------|-------------------|----------|--|
| Dawson          |       | EX        |       |        | EX         | EX       | EX        | EX     |                   | EX       |  |
| Kensington      |       | EX        | EX    | EX     | EX         | EX       | EX        | EX     | EX                | EX       |  |
| Zola Soft-Matte | EX    | EX        |       |        | EX         | EX       | EX        | EX     |                   | EX       |  |

# **Metal Painted** ranges



### **Door** styles

РТО



Arrington Style Inframe effect narrow shaker Finish Ash painted

> РТО CMS

with internal bead Finish Ash painted

Belgravia

**Style** Inframe shaker

РТО РТО

Clifden

Finish Smooth

matte painted

Style Narrow shaker

Harborne

**Style** Shaker with integrated handle Finish Ash painted

Jacobsen Style Inframe effect with raised centre panel Finish Ash painted

Dawson

Style Shaker with

bevelled edge

Finish Smooth

& v-groove

matte foil

Style Raised centre panel Finish Ash painted

Jefferson

Ellesmere

Finish Smooth

matte painted

shaker

Style Inframe effect



Ferro

Style Slab

metal

Finish Painted



Florence

Style Shaker

Finish Smooth

matte painted

with internal bead



Georgia

Style Shaker

Finish Smooth

matte painted









Finish Ash s